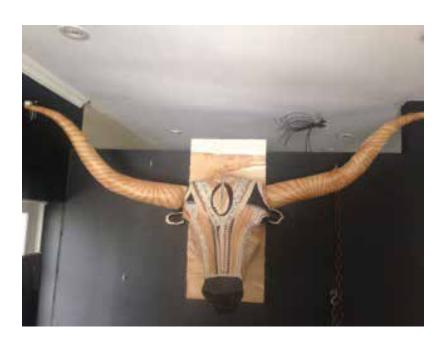

## **PATRICK ARMSTRONG**

"Quetico Walleye" 22"x 12", Gyotaku - a traditional Japanese printing method \$200

**ROISIN CADIEUX** 

"Birch Forest" 24" x 48", Mixed Media \$1350

**ROISIN CADIEUX** 

"Ferdinand - Long Horned Bull" Mixed Media \$6700