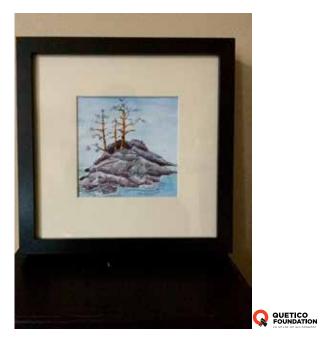

**ANDREA SCOTT-PEARSE** "Islands and Bays" 24"x 36", Oil on Board \$3200

**ANDREA SCOTT-PEARSE** "Mountains And Valley" 24" x 36", Oil on Board \$1600

**JUNE HILLS** "Little Island In Pickerel" 10" x 10" Pen and Watercolour on Paper, and "Quetico Sketchbook" \$150