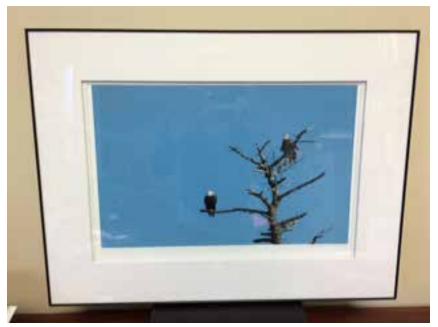

## **NOAH COLE**

"Bald Eagles Perched on a Snag at Brent Lake in Quetico" 11"x 14", Photographic Print \$225

"Energy Ride" 12" x 12" (Framed), Watercolour on Japanese Paper \$500

"French Falls" 12" x 24", Acrylic \$300