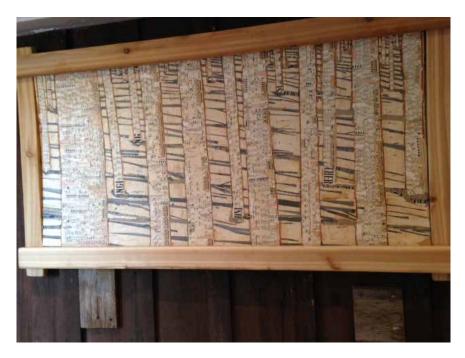

## **PATRICK ARMSTRONG**

"Quetico Walleye" 22"x 12", Gyotaku - a traditional Japanese printing method \$200

**ROISIN CADIEUX** 

"Birch Forest" 24" x 48", Mixed Media \$1350

**ROISIN CADIEUX** 

"Ferdinand - Long Horned Bull" Mixed Media \$6700