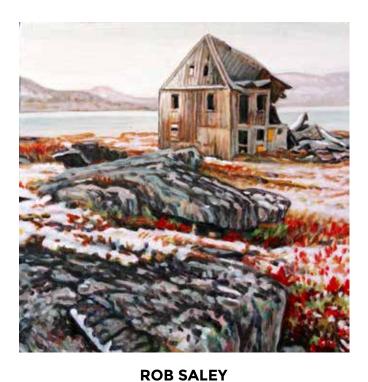

**ROB SALEY**"Wreck Island Shoreline, Georgian Bay"
16" x 20", Oil on Canvas
\$1300

**ROB SALEY** "Early Morning, Canoe Lake" 30" x 30", Oil on Canvas \$2000

**ROB SALEY** "Sunrise, Hwy. #26" 12" x 12", Oil on Canvas \$800

**ROB SALEY** "Muskoka Rd. #38" 12" x 12", Oil on Canvas \$800

**ROB SALEY** "Swamp Goose" 12" x 12", Oil on Canvas \$800

"Hudson Bay Company Outpost, Hebron, Labrador" 8" x 10", Oil on Board \$550

**ROB SALEY** "Above Glen Huron" 8" x 10", Oil on Board \$550