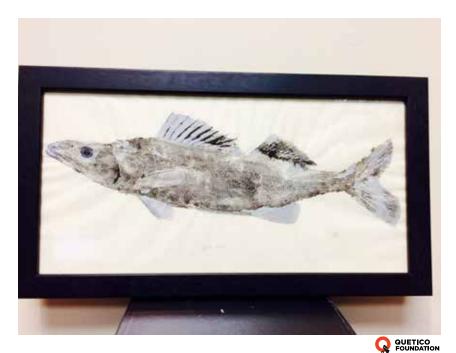

## **PATRICK ARMSTRONG**

"Quetico Walleye" 22"x 12", Gyotaku - a traditional Japanese printing method \$200

**ROISIN CADIEUX** 

"Birch Forest" 24" x 48", Mixed Media \$1350

**ROISIN CADIEUX** 

"Ferdinand - Long Horned Bull" Mixed Media \$6700