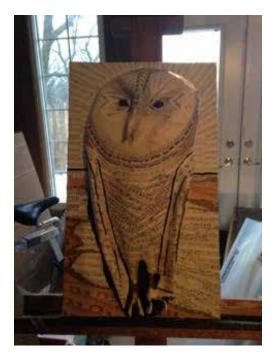

**ROISIN CADIEUX** "Illumination - Owl" Mixed Media \$1000

**ROISIN CADIEUX** "Surrender to the Unknown - Swan" Mixed Media \$1100

**ROISIN CADIEUX** "Winterscape - Polar Bear" Mixed Media \$850

**SARAH MERRY** "Gaman Maman 1" 36" x 48", Oil on Canvas \$3525