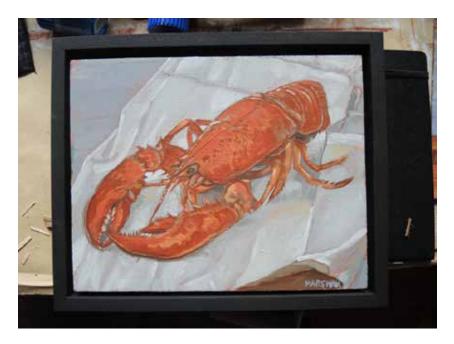

**DAVID MARSHAK** "Cheticamp, N.S." 10" x 8", Oil on Panel \$600

**DAVID MARSHAK** "Gaspé" 16" x 16", Oil on Panel \$1375

**DAVID MARSHAK** "Greenlandic Ice" 60" x 40", Oil on Panel \$7000

**DAVID MARSHAK** "Lobster En Plein Air" 10" x 8", Oil On Panel \$600