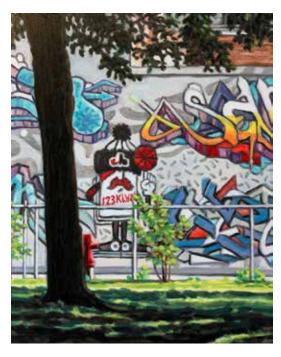

**ROB SALEY** "Montreal Graffiti" 8" x 10", Oil on Board \$550

**ROB SALEY** "Forillon National Park, Gaspe, Quebec" 8" x 10", Oil on Board \$550

**ROB SALEY** "Summerside, PEI" 8" x 10", Oil on Board \$550