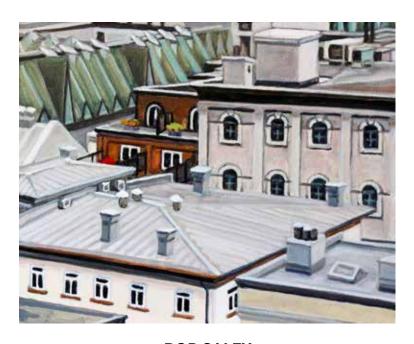

**ROB SALEY** "Tea Lake Shoreline, Algonquin Park" 8" x 10", Oil on Board \$550

**ROB SALEY** "Quebec City" 8" x 10", Oil on Board \$550

**ROB SALEY** 

"Quebec City Rooftops" 8" x 10", Oil on Board \$550